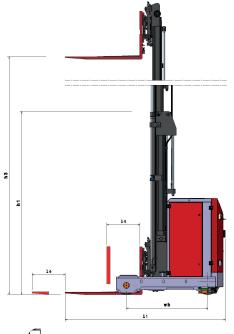

| FEATURES OF THE MACHI      | NE |                |
|----------------------------|----|----------------|
| SPECIFICATIONS             |    | AURIGA 14RT-H  |
| Max unit Load Weight       |    | 3000 lb        |
| LGV Height*                | H1 | 9 ft           |
| Lifting height*            | НЗ | 28 ft          |
| Forks Lenght*              | L  | 28 ft          |
| LGV Length                 | L1 | 8'-4"          |
| Mast maximum range         | L4 | 16"            |
| LGV Width                  | B1 | 54"            |
| Wheel base                 | WB | 52"            |
| Front curvature radius     | WA | 67"            |
| Max. travel speed          |    | 3.8 mi/h       |
| Max. fork lifting speed    |    | 7.8 in/s       |
| LGV weight with battery    |    | 8080 lb        |
| Battery: Voltage, Capacity |    | 48 V / 620 A/h |
| Battery weight*            |    | 2380 lb        |
| *Customizable              |    |                |