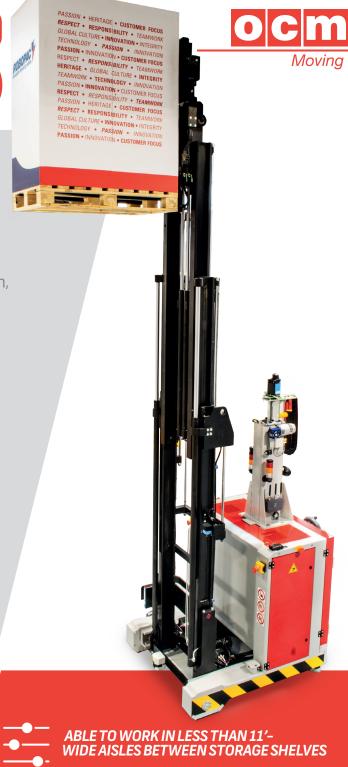

#### **DESCRIPTION**

Auriga 14RT-H is our industrial-type and fully automated reach truck, with OCME's technology solutions for navigation, handling and safety aspects. Auriga 14RT-H vehicle is used to work at significant heights and in reduced space.

**AURIGA 14RT-H ARE DESIGNED** TO TRANSPORT:

**ANY TYPE OF PRODUCT** 

28' MAXIMUM FORK LIFTING HEIGHT