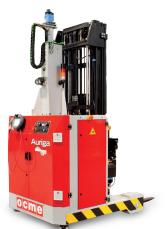

#### **DESCRIPTION**

Auriga 14RT-H is our industrial-type and fully automated reach truck, with OCME's technology solutions for navigation, handling and safety aspects. Auriga 14RT-H vehicle is used to work at significant heights and in reduced space.

**AURIGA 14RT-H ARE DESIGNED** TO TRANSPORT:

**ANY TYPE OF PRODUCT** 

28' MAXIMUM FORK LIFTING HEIGHT