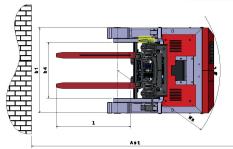

#### **DESCRIPTION**

Auriga 14RT-H is our industrial-type and fully automated reach truck, with OCME's technology solutions for navigation, handling and safety aspects. Auriga 14RT-H vehicle is used to work at significant heights and in reduced space.

| FEATURES OF THE MACHI      | NE |                |
|----------------------------|----|----------------|
| SPECIFICATIONS             |    | AURIGA 14RT-H  |
| Max unit Load Weight       |    | 3000 lb        |
| LGV Height*                | H1 | 9 ft           |
| Lifting height*            | НЗ | 28 ft          |
| Forks Lenght*              | L  | 28 ft          |
| LGV Length                 | L1 | 8'-4"          |
| Mast maximum range         | L4 | 16"            |
| LGV Width                  | B1 | 54"            |
| Wheel base                 | WB | 52"            |
| Front curvature radius     | WA | 67"            |
| Max. travel speed          |    | 3.8 mi/h       |
| Max. fork lifting speed    |    | 7.8 in/s       |
| LGV weight with battery    |    | 8080 lb        |
| Battery: Voltage, Capacity |    | 48 V / 620 A/h |
| Battery weight*            |    | 2380 lb        |
| *Customizable              |    |                |