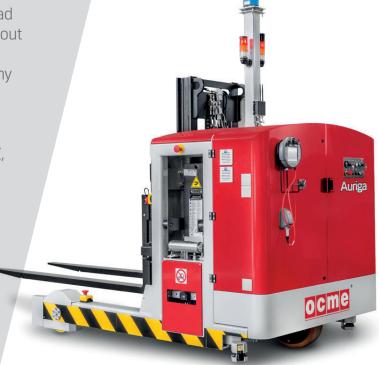

#### **DESCRIPTION**

Auriga Z are vehicles with forks, equipped with load stabilizers which increases the load capacity without using bulky mechanical structures.

The machine models are designed to transport any type of product.

The range goes from the traditional Auriga 25 Z, which moves two pallets simultaneously or an horizontal paper reel, up to the larger Auriga 60 Z, which moves heavy loads up to 13200 lb.

AURIGA Z ARE DESIGNED TO TRANSPORT:

ANY TYPE OF PRODUCT

PALLET HANDLING
Auriga 25 Z, 40 Z, 60 Z models are usually used to move multiple pallets simultaneously, or horizontal paper reels.

HIGH LOAD CAPACITY
These vehicles, designed with reduced dimensions and equipped with load stabilizers, can transport up to 3200 lb.