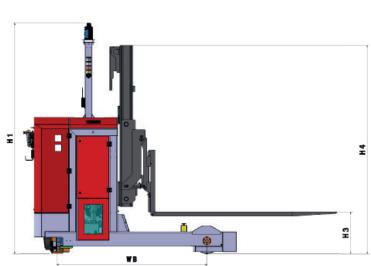

|                         | E  |          |             |          |  |
|-------------------------|----|----------|-------------|----------|--|
| SPECIFICATIONS          |    |          | AURIGA 40 Z |          |  |
| Max unit Load Weight    |    | 5500 lb  | 8800 lb     | 13200 lb |  |
| LGV Height*             | H1 | 10'-2"   | 10'-2"      | 10'-2"   |  |
| Lifting height*         | H3 | 59"      | 59"         | 59"      |  |
| Forks Lenght*           | FL | 96"      | 96"         | 96"      |  |
| LGV Length              | L  | 14'-0"   | 14'-5"      | 15'-0"   |  |
| LGV Width               | W  | 69"      | 69"         | 69"      |  |
| Wheel base              | WB | 80"      | 86"         | 92"      |  |
| Max. speed              |    | 3.8 mi/h | 3.8 mi/h    | 3.8 mi/h |  |
| Max speed Fork Lift     |    | 7.8 in/s | 7.8 in/s    | 7.8 in/s |  |
| LGV weight with battery |    | 12100 lb | 12700 lb    | 13200 lb |  |