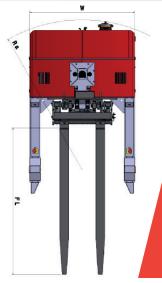

|                         | E  |          |             |          |  |
|-------------------------|----|----------|-------------|----------|--|
| SPECIFICATIONS          |    |          | AURIGA 40 Z |          |  |
| Max unit Load Weight    |    | 5500 lb  | 8800 lb     | 13200 lb |  |
| LGV Height*             | H1 | 10'-2"   | 10'-2"      | 10'-2"   |  |
| Lifting height*         | H3 | 59"      | 59"         | 59"      |  |
| Forks Lenght*           | FL | 96"      | 96"         | 96"      |  |
| LGV Length              | L  | 14'-0"   | 14'-5"      | 15'-0"   |  |
| LGV Width               | W  | 69"      | 69"         | 69"      |  |
| Wheel base              | WB | 80"      | 86"         | 92"      |  |
| Max. speed              |    | 3.8 mi/h | 3.8 mi/h    | 3.8 mi/h |  |
| Max speed Fork Lift     |    | 7.8 in/s | 7.8 in/s    | 7.8 in/s |  |
| LGV weight with battery |    | 12100 lb | 12700 lb    | 13200 lb |  |