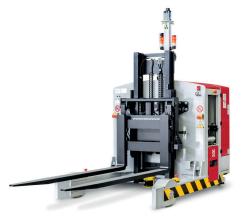

#### **DESCRIPTION**

Auriga Z are vehicles with forks, equipped with load stabilizers which increases the load capacity without using bulky mechanical structures.

The machine models are designed to transport any type of product.

The range goes from the traditional Auriga 25 Z, which moves two pallets simultaneously or an horizontal paper reel, up to the larger Auriga 60 Z, which moves heavy loads up to 13200 lb.

AURIGA Z ARE DESIGNED TO TRANSPORT: