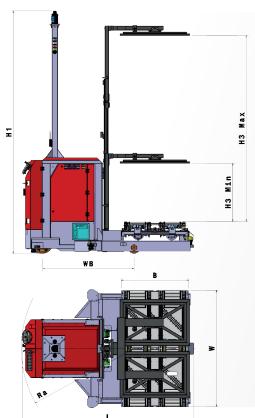

| MACHINE FEATURES           |           |                   |                   |                   |
|----------------------------|-----------|-------------------|-------------------|-------------------|
| SPECIFICATIONS             |           | AURIGA<br>C1      | AURIGA<br>C2      | AURIGA<br>C4      |
| Max unit Load Weight       |           | 3300 lb           | 6600 lb           | 11000 lb          |
| Type of load               |           | N. 1<br>PALLET    | N. 2<br>PALLETS   | N. 4<br>PALLETS   |
| LGV Height*                | H1        | 9 ft              | 9 ft              | 9 ft              |
| Min. height<br>press load* | H3<br>min | 40"               | 40"               | 40"               |
| Max. height<br>press load* | H3<br>max | 9 ft              | 9 ft              | 9 ft              |
| Transport width*           | В         | 45"               | 45"               | 98                |
| LGV Length                 | L         | 7'-6"             | 9'-10"            | 14'-9"            |
| LGV Width*                 | W         | 60"               | 78"               | 78"               |
| Wheel base                 | WB        | 47"               | 62"               | 87"               |
| Max. travel speed          |           | 3.8 mi/h          | 3.8 mi/h          | 3.8 mi/h          |
| LGV weight<br>with battery |           | 5500 lb           | 8800 lb           | 12000 lb          |
| Battery                    |           | 48 V -<br>250 A/h | 48 V -<br>320 A/h | 48 V -<br>375 A/h |
| *Customizable              |           |                   |                   |                   |