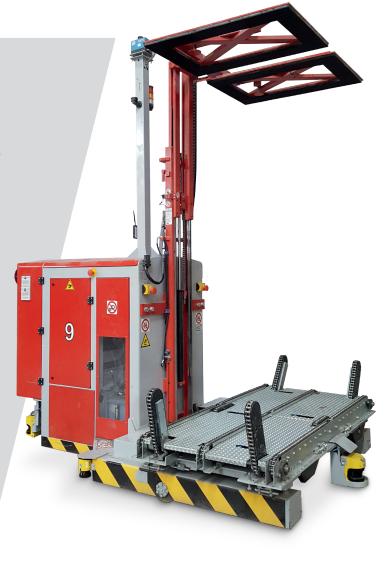

#### **DESCRIPTION**

Auriga C range are vehicles equipped with chains, rollers or rubber belt conveyors.

Our conveyor vehicles are designed to move the product from one conveyor to another. The Auriga C begins with Auriga C1, which transports one single pallet, up to the larger Auriga C4, which transports 4 pallets simultaneously.

AURIGA C ARE DESIGNED TO TRANSPORT:

ANY TYPE OF PRODUCT

HIGH STABILITY OF THE PRODUCT BEING MOVED

MAXIMUM SAFETY WHEN APPROACHING THE STATIONS

POSSIBILITY OF HANDLING PALLETS, HALF PALLETS AND QUARTERS OF A PALLET