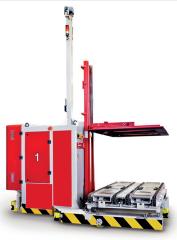

#### **DESCRIPTION**

Auriga C range are vehicles equipped with chains, rollers or rubber belt conveyors.

Our conveyor vehicles are designed to move the product from one conveyor to another. The Auriga C begins with Auriga C1, which transports one single pallet, up to the larger Auriga C4, which transports 4 pallets simultaneously.

AURIGA C ARE DESIGNED TO TRANSPORT:

ANY TYPE OF PRODUCT

HIGH STABILITY OF THE PRODUCT BEING MOVED

MAXIMUM SAFETY WHEN APPROACHING THE STATIONS

POSSIBILITY OF HANDLING PALLETS, HALF PALLETS AND QUARTERS OF A PALLET